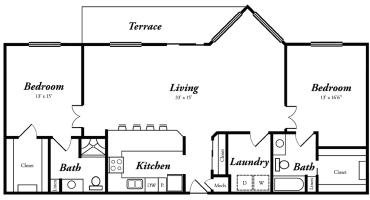

## Floor Plans

There are one and two bedroom apartments in various floor plans ranging from 703 to 1,703 square feet. Interiors are customized and include conveniences such as washers and dryers, walk-in closets and private patios/balconies.