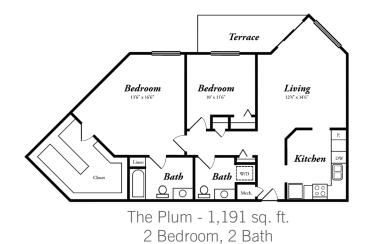

## Floor Plans

There are one and two bedroom apartments in various floor plans ranging from 703 to 1,703 square feet. Interiors are customized and include conveniences such as washers and dryers, walk-in closets and private patios/balconies.