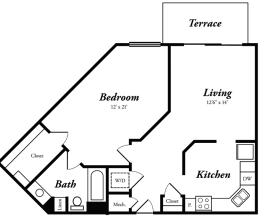

## Floor Plans

There are one and two bedroom apartments in various floor plans ranging from 703 to 1,703 square feet. Interiors are customized and include conveniences such as washers and dryers, walk-in closets and private patios/balconies.

The Hickory - 703 sq. ft. 1 Bedroom, 1 Bath

The Walnut - 783 sq. ft. 1 Bedroom, 1 Bath

The Pine - 920 sq. ft. 2 Bedroom, 1 Bath Also available in 1 Bedroom

The Ash - 938 sq. ft. 2 Bedroom, 1 Bath Also available in 1 Bedroom