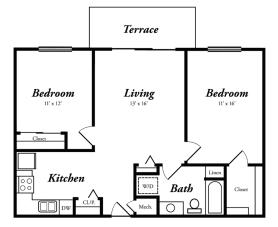

## Floor Plans

There are one and two bedroom apartments in various floor plans ranging from 703 to 1,703 square feet. Interiors are customized and include conveniences such as washers and dryers, walk-in closets and private patios/balconies.

The Linden - 1,096 sq. ft. 2 Bedroom, 2 Bath