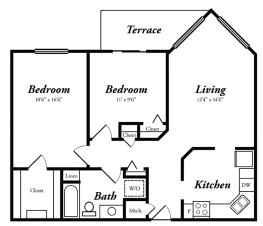

## Floor Plans

There are one and two bedroom apartments in various floor plans ranging from 703 to 1,703 square feet. Interiors are customized and include conveniences such as washers and dryers, walk-in closets and private patios/balconies.

The Hickory - 703 sq. ft. 1 Bedroom, 1 Bath

The Walnut - 783 sq. ft. 1 Bedroom, 1 Bath

The Pine - 920 sq. ft. 2 Bedroom, 1 Bath Also available in 1 Bedroom

The Ash - 938 sq. ft. 2 Bedroom, 1 Bath Also available in 1 Bedroom