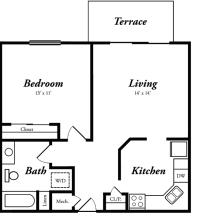

## Floor Plans

There are one and two bedroom apartments in various floor plans ranging from 703 to 1,703 square feet. Interiors are customized and include conveniences such as washers and dryers, walk-in closets and private patios/balconies.

The Hickory - 703 sq. ft. 1 Bedroom, 1 Bath

The Walnut - 783 sq. ft. 1 Bedroom, 1 Bath

The Pine - 920 sq. ft. 2 Bedroom, 1 Bath Also available in 1 Bedroom

The Ash - 938 sq. ft. 2 Bedroom, 1 Bath Also available in 1 Bedroom