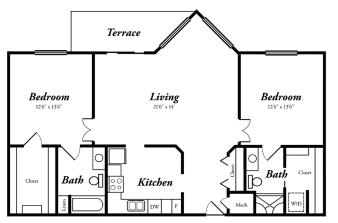

## Floor Plans

There are one and two bedroom apartments in various floor plans ranging from 703 to 1,703 square feet. Interiors are customized and include conveniences such as washers and dryers, walk-in closets and private patios/balconies.