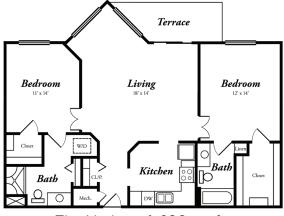

## Floor Plans

There are one and two bedroom apartments in various floor plans ranging from 703 to 1,703 square feet. Interiors are customized and include conveniences such as washers and dryers, walk-in closets and private patios/balconies.

The Linden - 1,096 sq. ft. 2 Bedroom, 2 Bath