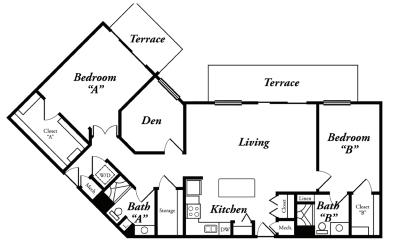

The Oak - 1,542 sq. ft. 2 Bedroom, 2 Bath

The Stately Sequoia - 1,703 sq. ft. 2 Bedroom, 2 Bath, Den

Become part of our community. Make our community your own.

8141 Farnam Drive Omaha, NE 68114 (402) 391-7573

## Floor Plans

There are one and two bedroom apartments in various floor plans ranging from 703 to 1,703 square feet. Interiors are customized and include conveniences such as washers and dryers, walk-in closets and private patios/balconies.